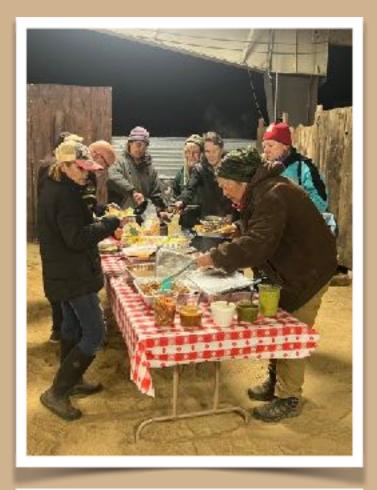

LANA's Hobo Classic Show moved to the Merced County Fairgrounds this year. This location was perfect for our needs. Features that pleased our exhibitors and show committee: barn and show ring near each other, well-maintained facility, parking on site, and cooperative management — just to name a few. We couldn't have asked for better weather. While a little chilly in the early morning and late evening, the sun shined with barely a cloud in the sky. AND there was not even a breeze. (If any of you remember the last Hobo Classic with the horrendous wind that came out of no where on halter day). The Hobo Village was amazing! There was plenty of room for the silent auction a.k.a the "Yard Sale," LANA's annual membership meeting and dinner, hospitality a.k.a. the "Soup Kitchen," vendor space, jail, and photo ops. Saturday evening festivities were fun starting with a delicious Mexican dinner, our annual meeting and awards presentation, and finishing with the dessert auction and a duet by Patti and Sue singing "Last Dance" by Donna Summer. It was the best Hobo evening I've experienced. A heart-felt thank you to the show committee: Joy Pedroni, Ron Pedroni, Stephanie Pedroni, and Sue Rich. You four went above and beyond the call of duty. While our attendance was small, we are optimistic for a better turn out next year. If you weren't at 2022 Hobo, y'all missed out on a fun show.

#### PICTURES from the HOBO weekend