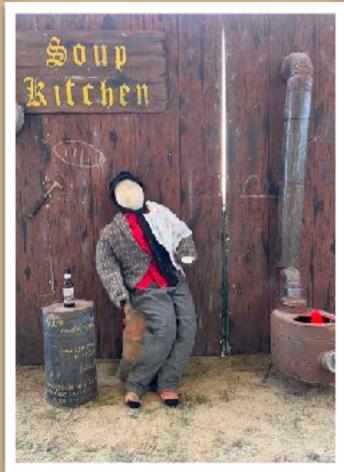

As sales on the west coast were declining, the group needed another way of making money. Because shows were still popular, they decided a new show was the way to go. All desirable dates for a show were already booked so the Miltons conceived the idea of a show that could be held in the winter time and the Hobo Classic was born. Grooming became "illegal" and to enforce that, there were Hobo cops and a jail. It grew from there to include an entire Hobo town complete with a junk yard, a soup kitchen, a dock, box car, outhouses (all decorated with authentic Hobo symbols) and a perpetual yard sale where those who didn't have costumes could get themselves in the spirit of things. For the first several years, there were over 300 llamas in attendance at the shows. There were many special events for all levels of performance with awards and cash prizes. The group sponsored sportsmanship and service awards, as well.

LANA's Hobo Classic Show moved to the Merced County Fairgrounds this year. This location was perfect for our needs. Features that pleased our exhibitors and show committee: barn and show ring near each other, well-maintained facility, parking on site, and cooperative management — just to name a few. We couldn't have asked for better weather. While a little chilly in the early morning and late evening, the sun shined with barely a cloud in the sky. AND there was not even a breeze. (If any of you remember the last Hobo Classic with the horrendous wind that came out of no where on halter day). The Hobo Village was amazing! There was plenty of room for the silent auction a.k.a the "Yard Sale," LANA's annual membership meeting and dinner, hospitality a.k.a. the "Soup Kitchen," vendor space, jail, and photo ops. Saturday evening festivities were fun starting with a delicious Mexican dinner, our annual meeting and awards presentation, and finishing with the dessert auction and a duet by Patti and Sue singing "Last Dance" by Donna Summer. It was the best Hobo evening I've experienced. A heart-felt thank you to the show committee: Joy Pedroni, Ron Pedroni, Stephanie Pedroni, and Sue Rich. You four went above and beyond the call of duty. While our attendance was small, we are optimistic for a better turn out next year. If you weren't at 2022 Hobo, y'all missed out on a fun show.