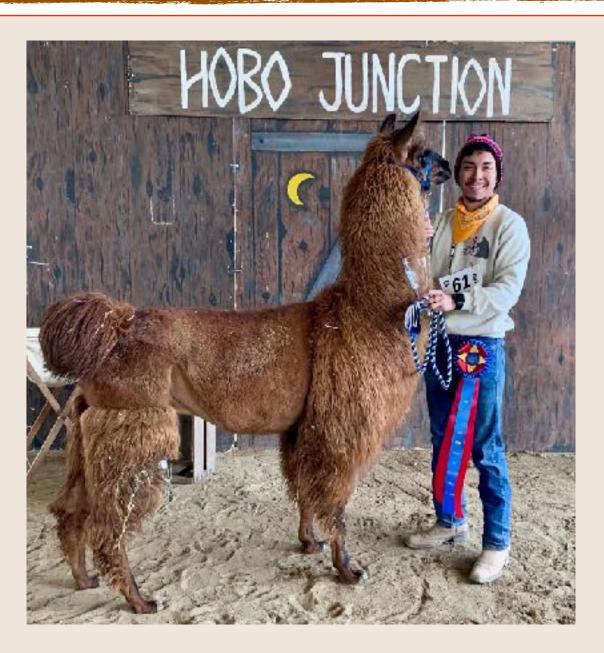

## LANA NEWS

Llama Association of North America 2023 Hobo Classic Show Edition Vol. 1

Natasza's Miguel LLAMA BEST IN SHOW

#### MEDIUM WOOL MALE DIVISION

|      | MEDIUM WOOL MALE - JUVENILE |                         |                     |                           |  |
|------|-----------------------------|-------------------------|---------------------|---------------------------|--|
|      | #                           | LLAMA                   | HANDLER             | OWNER/RANCH               |  |
| 1    | 84                          | KKLF Earendel           | Jana Kane           | Kane/Kane's Kritters      |  |
|      |                             |                         |                     |                           |  |
|      |                             |                         |                     |                           |  |
|      |                             | MEDIUM WO               | OOL MALE - YEARLING |                           |  |
|      | #                           | LLAMA                   | HANDLER             | OWNER/RANCH               |  |
| 1    | 63                          | Nastaza's Miguel        | Pedro Carreño       | Carreño/Blue Steel Llamas |  |
| 2    | 82                          | Talk of the Town        | Clara Brown         | Windrift Farm             |  |
| 3    | 100                         | Fantasma's Opie         | Kayla Rogers        | Oxenham/PPO Gems          |  |
| 4    | 99                          | 4R Hoss                 | Patti Oxenham       | Oxenham/PPO Gems          |  |
|      |                             |                         |                     |                           |  |
|      |                             |                         |                     |                           |  |
|      | ,                           | MEDIUM WOOL             | MALE - TWO YEAR OLD |                           |  |
|      | #                           | LLAMA                   | HANDLER             | OWNER/RANCH               |  |
| X    |                             |                         |                     |                           |  |
|      |                             |                         |                     |                           |  |
|      |                             | MEDIUM V                | VOOL MALE - ADULT   |                           |  |
|      | #                           | LLAMA                   | HANDLER             | OWNER/RANCH               |  |
| Х    |                             |                         |                     |                           |  |
|      |                             |                         |                     |                           |  |
|      |                             |                         |                     |                           |  |
| GRAI | ND CHAM                     | APION MEDIUM WOOL MALE  | Nastaza's Miguel    | Carreño/Blue Steel Llamas |  |
| RESE | RVE CH                      | AMPION MEDIUM WOOL MALE | KKLF Earendel       | Kane/Kane's Kritters      |  |