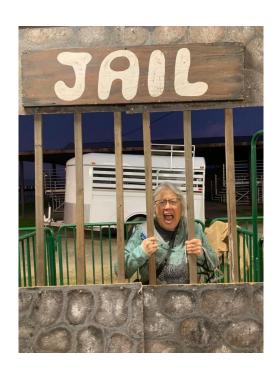

## HOBO VILLAGE SHERIFFS DEPARTMENT SUMMARY

**DATES:** January 27 - 29, 2023

LOCATION:

Hobo Village, Merced, California

ARRESTS:

Five arrests were made during the weekend. Bail was posted for all the offenders and donated to LANA Llama Lifeline.

#### **CAUGHT ON CAMERA:**

On the evening of January 28, 2023, it was observed on our surveillance camera, offender Lisa Labendeira was making a jail break. Sheriff Pedroni was quick to respond and placed offender Labendeira back into custody.