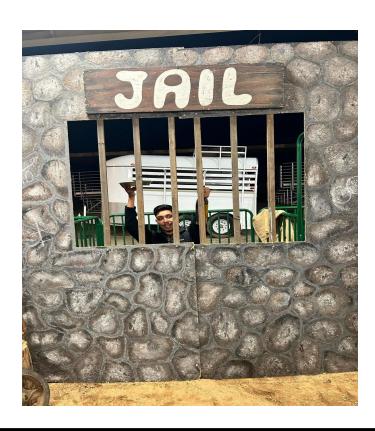

## HOBO VILLAGE SHERIFFS DEPARTMENT SUMMARY

**DATES:** January 27 - 29, 2023

LOCATION:

Hobo Village, Merced, California

ARRESTS:

Five arrests were made during the weekend. Bail was posted for all the offenders and donated to LANA Llama Lifeline.

#### **CAUGHT ON CAMERA:**

On the evening of January 28, 2023, it was observed on our surveillance camera, offender Lisa Labendeira was making a jail break. Sheriff Pedroni was quick to respond and placed offender Labendeira back into custody.

Case No: Hobo-001 Date: January 28, 2023

Arresting Officer: Sheriff R. Pedroni

Suspect: Clara Brown

Summary of Crime: Failure to wear Show-required bandana

**Sentence:** Jailed until bail of \$5.00 was paid. Was issued a warning that she was to obtain a bandana and wear it at all times or face additional jail time.