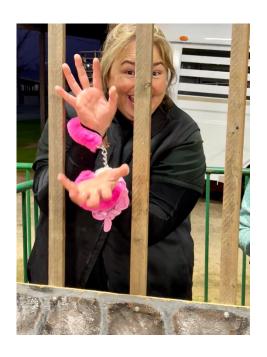

Case No: Hobo-002 Date: January 28, 2023

Arresting Officer: Sheriff R. Pedroni

Suspect: Lisa Labendeira

**Summary of Crime:** Rustling - Shaun the Leprechaun reported that he was missing his gold stars, blue moons and 2 pink unicorns. Labendeira was seen multiple times during the day with the unicorns.

**Sentence:** Slapped in pink handcuffs and jailed. The fine of \$5.00 for rustling was paid and she was released. However, she was required to pay an additional fine of \$5.00 to have the handcuffs removed.