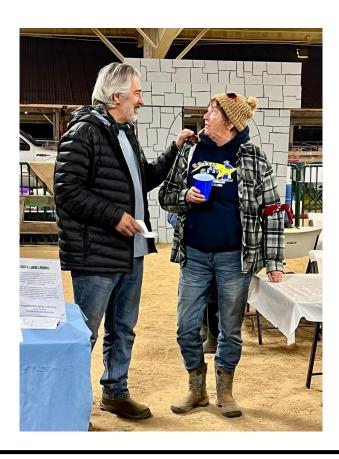

## HOBO VILLAGE SHERIFFS DEPARTMENT SUMMARY

**DATES:** January 27 - 29, 2023

LOCATION:

Hobo Village, Merced, California

ARRESTS:

Five arrests were made during the weekend. Bail was posted for all the offenders and donated to LANA Llama Lifeline.

#### **ANONYMOUS TIP:**

Saturday afternoon on January 28, 2023, the department received an anonymous tipoff by text message that there was a person with a shopping cart and a spotted llama passing out alcohol in the form of canned Mimosas at a public gathering.

The culprit was later identified as Patti Oxenham. She was arrested later that evening.