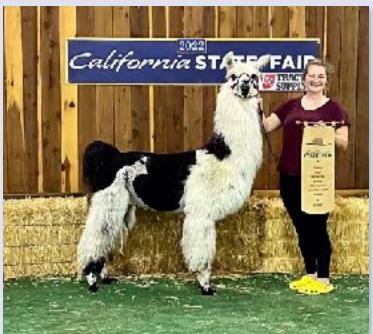

## ALPACA BEST IN SHOW

## LMM Peanut owned by Stephanie Pedroni, Black Cat Llamas

GRAND CHAMPION NON-BREEDER Skansen's Top Knot Tux Kaitlynn Virgo, Rush Creek Llamas RESERVE CHAMPION NON-BREEDER
El Rio McShaggy
Joy Pedroni, Black Cat Llamas