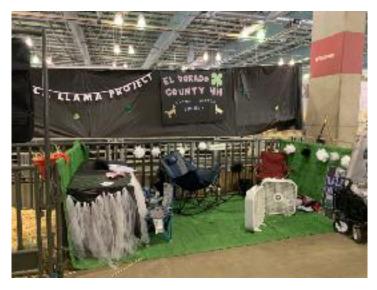

#### HERDSMAN and SPECIAL AWARDS

#### **HERDSMAN**

The California State Fair offers premiums and rosettes to encourage the exhibitors of all livestock to present an attractive, educational, and high quality ranch display. Two categories are offered in the Llama and Alpaca Division: 2 Head or Less and 3 Head or More.

#### **BEST EDUCATIONAL PRESENTATION**

A special rosette is awarded to the Best Educational Presentation in each species group exhibited at Fair. Winning exhibitors compete against one another for the Grand Prize. Premiums awarded to the top three Overall Best Educational Presentations.

#### MOST CREATIVE RANCH PRESENTATION

This award is to encourage exhibitors to have ranch displays that are neat, have marketing appeal, informative, and relevant to the State Fair theme. A special rosette is awarded.