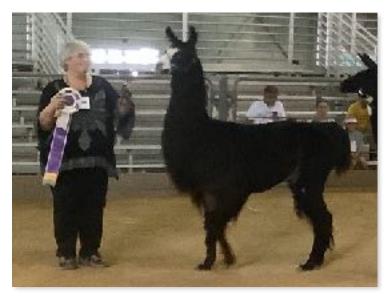

## LLAMA BEST IN SHOW

Nastaza's Miguel owned by Pedro Carreño, Blue Steel Llamas