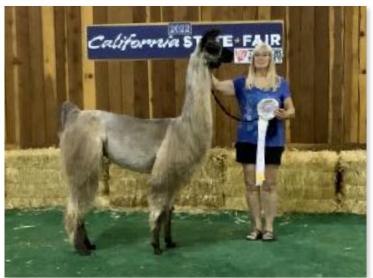

## LLAMA BEST IN SHOW

Nastaza's Miguel owned by Pedro Carreño, Blue Steel Llamas