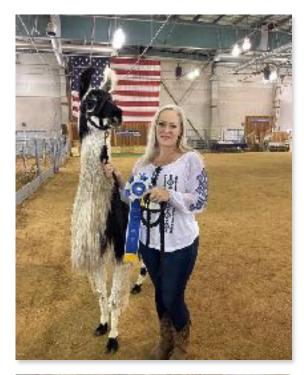

## LLAMA BEST IN SHOW

Nastaza's Miguel owned by Pedro Carreño, Blue Steel Llamas