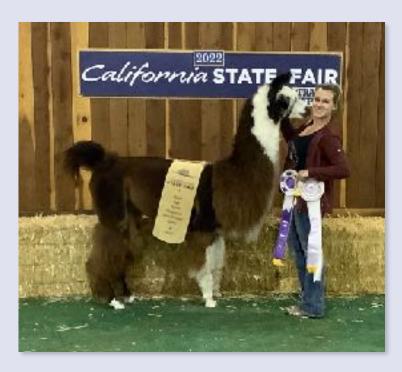

## LLAMA BEST IN SHOW

Nastaza's Miguel owned by Pedro Carreño, Blue Steel Llamas