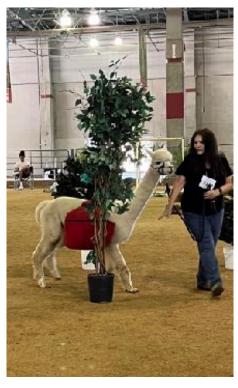

## ALPACA BEST IN SHOW

## LMM Peanut owned by Stephanie Pedroni, Black Cat Llamas

GRAND CHAMPION NON-BREEDER Skansen's Top Knot Tux Kaitlynn Virgo, Rush Creek Llamas RESERVE CHAMPION NON-BREEDER
El Rio McShaggy
Joy Pedroni, Black Cat Llamas