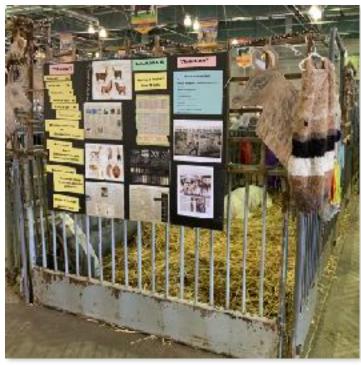

#### **HERDSMAN**

The California State Fair offers premiums and rosettes to encourage the exhibitors of all livestock to present an attractive, educational, and high quality ranch display. Two categories are offered in the Llama and Alpaca Division: 2 Head or Less and 3 Head or More.

#### **BEST EDUCATIONAL PRESENTATION**

A special rosette is awarded to the Best Educational Presentation in each species group exhibited at Fair. Winning exhibitors compete against one another for the Grand Prize. Premiums awarded to the top three Overall Best Educational Presentations.

#### MOST CREATIVE RANCH PRESENTATION

This award is to encourage exhibitors to have ranch displays that are neat, have marketing appeal, informative, and relevant to the State Fair theme. A special rosette is awarded.