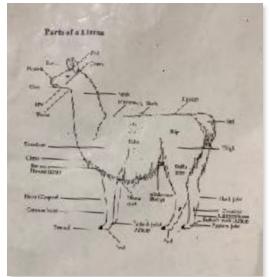

## Minimum Standards of Care for Llamas and Alpacas

Minimum Standards of Care are mandatory to llama and alpaca survival and humane treatment. These are the most basic requirements that all llamas and alpacas must have for physical well-being and, as such, define minimum requirements for animal control officers and government officials investigating questionable llama and alpaca care situations.