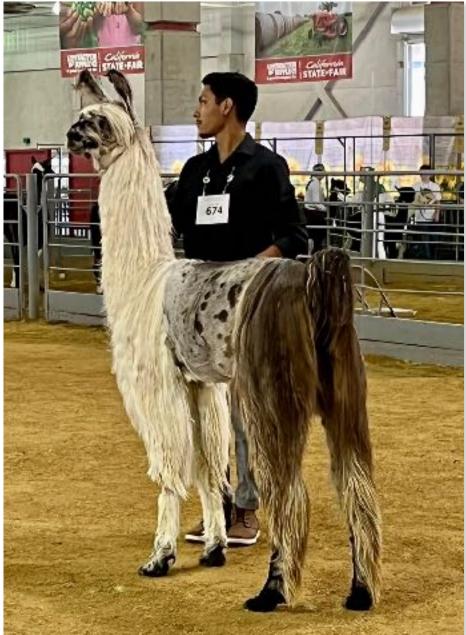

## LLAMA BEST IN SHOW

Nastaza's Miguel owned by Pedro Carreño, Blue Steel Llamas