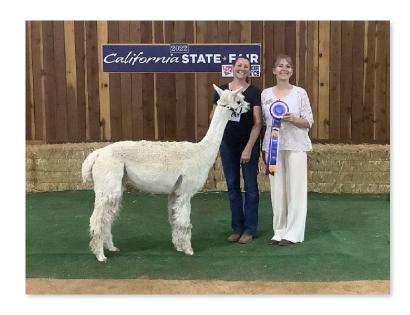

## LMM Peanut owned by Stephanie Pedroni, Black Cat Llamas

GRAND CHAMPION NON-BREEDER Skansen's Top Knot Tux Kaitlynn Virgo, Rush Creek Llamas RESERVE CHAMPION NON-BREEDER
El Rio McShaggy
Joy Pedroni, Black Cat Llamas