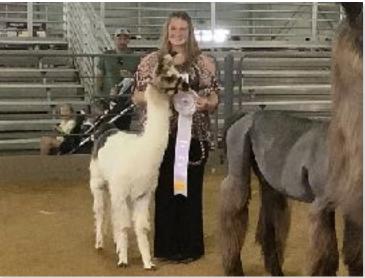

## LLAMA BEST IN SHOW

Nastaza's Miguel owned by Pedro Carreño, Blue Steel Llamas