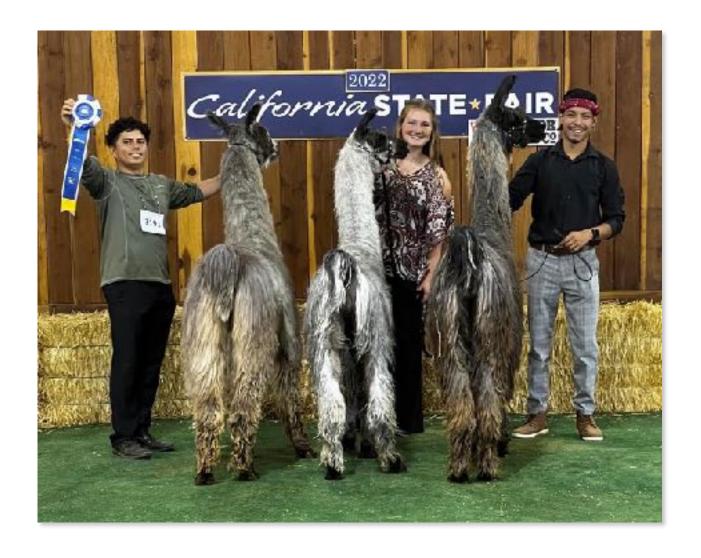

## LLAMA BEST IN SHOW

Nastaza's Miguel owned by Pedro Carreño, Blue Steel Llamas