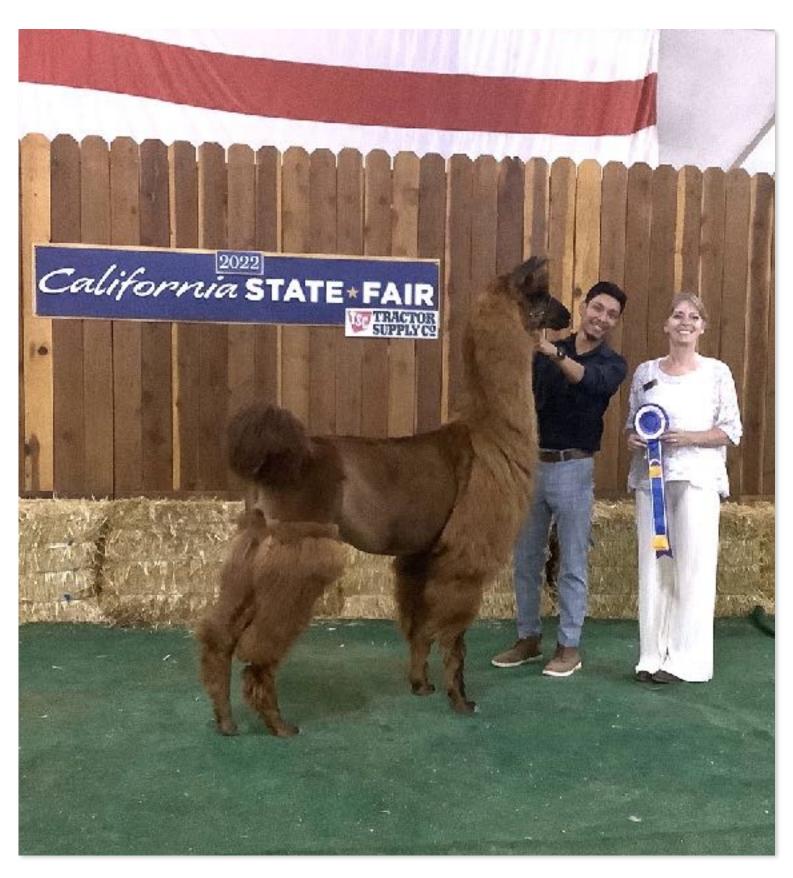

## ALPACA BEST IN SHOW

## LMM Peanut owned by Stephanie Pedroni, Black Cat Llamas

GRAND CHAMPION NON-BREEDER Skansen's Top Knot Tux Kaitlynn Virgo, Rush Creek Llamas RESERVE CHAMPION NON-BREEDER
El Rio McShaggy
Joy Pedroni, Black Cat Llamas