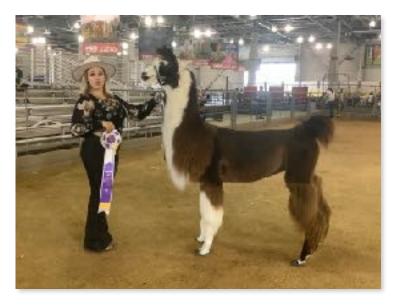

## LLAMA BEST IN SHOW

Nastaza's Miguel owned by Pedro Carreño, Blue Steel Llamas