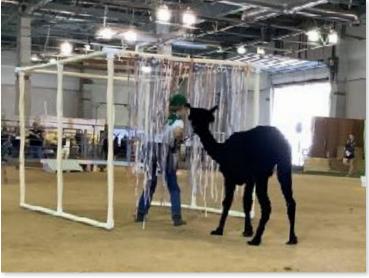

## SHORN ALPACA FLEECE CLASSES

|       | SHORN HUACAYA - 12 to 24 MONTHS                                 |                             |                                |  |
|-------|-----------------------------------------------------------------|-----------------------------|--------------------------------|--|
| place | ALPACA                                                          | EXHIBITOR                   | OWNER/RANCH                    |  |
| 1     | Misfit's Just Call Me Cupid                                     | Cyndi Howard                | Cyndi Howard/Misfit Ranch      |  |
| 2     | BRM Stella                                                      | Cyndi Howard                | Cyndi Howard/Misfit Ranch      |  |
| 3     | Misfit's Taco Tuesday                                           | Cyndi Howard                | Cyndi Howard/Misfit Ranch      |  |
| 4     | Misfit's Midnight Cowboy                                        | Cyndi Howard                | Cyndi Howard/Misfit Ranch      |  |
| 5     | Misfit's Hope For A Better Future                               | Cyndi Howard                | Cyndi Howard/Misfit Ranch      |  |
|       |                                                                 |                             |                                |  |
|       | SHORN HU                                                        | JACAYA - OVER 24 MONT       | HS                             |  |
| place | ALPACA                                                          | EXHIBITOR                   | OWNER/RANCH                    |  |
| 1     | SA Starz Snowmass Avalance                                      | Joy Pedroni                 | Joy Pedroni/Black Cat Llamas   |  |
| 2     | Granite Bay's Royal Flush                                       | Sabina Karr                 | Sabina Karr/Autumn Day Alpacas |  |
|       |                                                                 |                             |                                |  |
| GRAI  | ND CHAMPION SHORN HUACAYA                                       | Misfit's Just Call Me Cupid | Cyndi Howard/Misfit Ranch      |  |
| RES   | RES CHAMPION SHORN HUACAYA BMR Stella Cyndi Howard/Misfit Ranch |                             |                                |  |

|       | SHORN SURI - OVER 24 MONTHS |                   |                                    |  |  |
|-------|-----------------------------|-------------------|------------------------------------|--|--|
| place | ALPACA                      | EXHIBITOR         | OWNER/RANCH                        |  |  |
| 1     | LMM Peanut                  | Stephanie Pedroni | Stephanie Pedroni/Black Cat Llamas |  |  |
|       |                             |                   |                                    |  |  |
| GRAI  | ND CHAMPION SHORN HUACAYA   | LMM Peanut        | Stephanie Pedroni/Black Cat Llamas |  |  |
|       |                             |                   |                                    |  |  |