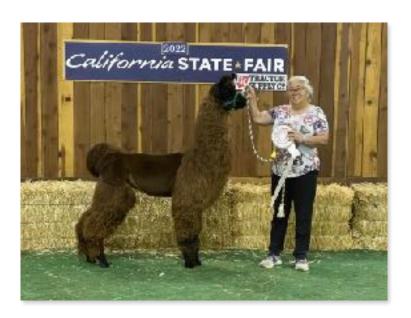

## ALPACA BEST IN SHOW

## LMM Peanut owned by Stephanie Pedroni, Black Cat Llamas

GRAND CHAMPION NON-BREEDER Skansen's Top Knot Tux Kaitlynn Virgo, Rush Creek Llamas RESERVE CHAMPION NON-BREEDER
El Rio McShaggy
Joy Pedroni, Black Cat Llamas