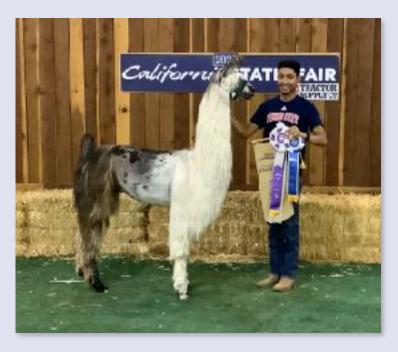

## LLAMA BEST IN SHOW

Nastaza's Miguel owned by Pedro Carreño, Blue Steel Llamas