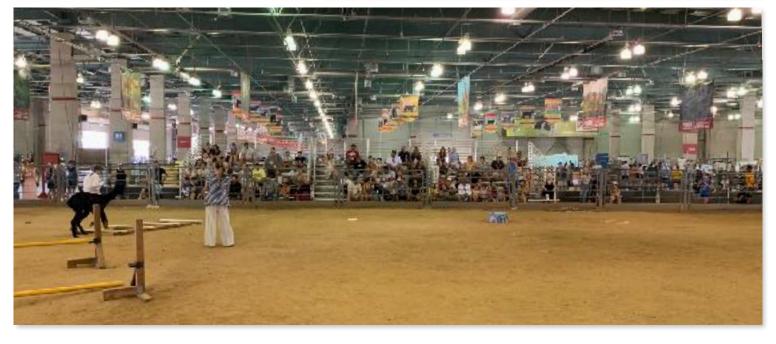

The performance classes were a big hit with the public on Saturday. The stands were full of enthusiastic spectators. Exhibitors received cheers and applause when completing a difficult obstacle.

The barn was full of people on Saturday and Sunday, the closing weekend of the Fair. The llamas and alpacas are a big draw and many people wait till these days to attend the Fair.

#### PICTURES FROM the 2022 CALIFORNIA STATE FAIR