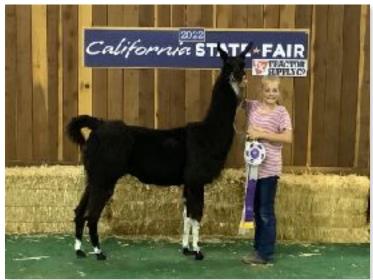

|       | SENIOR YOUTH PACK                                                       |                         |                    |  |
|-------|-------------------------------------------------------------------------|-------------------------|--------------------|--|
| place | YOUTH EXHIBITOR                                                         | LAMA                    | RANCH/CLUB         |  |
| 1     | Ava Mattia                                                              | Autumn Day's Black Jack | Miners' Ravine 4-H |  |
| 2     | Charlotte Phillips                                                      | Granite Bay Silver Max  | Autumn Day Alpacas |  |
|       |                                                                         |                         |                    |  |
|       | SENIOR Y                                                                | OUTH PUBLIC RELATION    | S                  |  |
| place | YOUTH EXHIBITOR                                                         | LAMA                    | RANCH/CLUB         |  |
| 1     | Ava Mattia                                                              | Autumn Day's Black Jack | Miners' Ravine 4-H |  |
| 2     | Charlotte Phillips                                                      | Granite Bay Silver Max  | Autumn Day Alpacas |  |
|       |                                                                         |                         |                    |  |
|       | SENIO                                                                   | OR YOUTH OBSTACLE       |                    |  |
| place | YOUTH EXHIBITOR                                                         | LAMA                    | RANCH/CLUB         |  |
| 1     | Ava Mattia                                                              | Autumn Day's Black Jack | Miners' Ravine 4-H |  |
| 2     | Charlotte Phillips                                                      | Granite Bay Silver Max  | Autumn Day Alpacas |  |
|       |                                                                         |                         |                    |  |
| GRAI  | GRAND CHAMPION SENIOR YOUTH Ava Mattia Miners' Ravine 4-H               |                         |                    |  |
| RESE  | RESERVE CHAMPION SENIOR YOUTH   Charlotte Phillips   Autumn Day Alpacas |                         |                    |  |