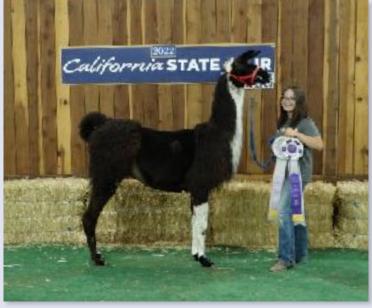

## LLAMA BEST IN SHOW

Nastaza's Miguel owned by Pedro Carreño, Blue Steel Llamas