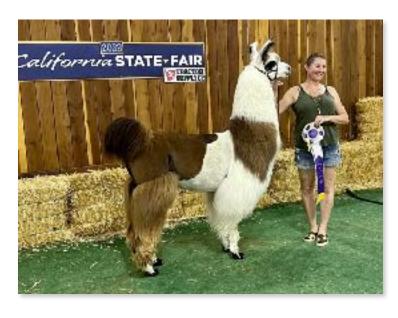

## LLAMA BEST IN SHOW

Nastaza's Miguel owned by Pedro Carreño, Blue Steel Llamas