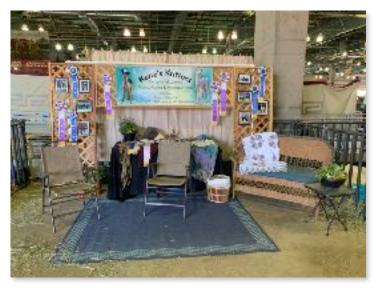

#### HERDSMAN and SPECIAL AWARDS

#### **HERDSMAN**

The California State Fair offers premiums and rosettes to encourage the exhibitors of all livestock to present an attractive, educational, and high quality ranch display. Two categories are offered in the Llama and Alpaca Division: 2 Head or Less and 3 Head or More.

#### **BEST EDUCATIONAL PRESENTATION**

A special rosette is awarded to the Best Educational Presentation in each species group exhibited at Fair. Winning exhibitors compete against one another for the Grand Prize. Premiums awarded to the top three Overall Best Educational Presentations.

#### MOST CREATIVE RANCH PRESENTATION

This award is to encourage exhibitors to have ranch displays that are neat, have marketing appeal, informative, and relevant to the State Fair theme. A special rosette is awarded.