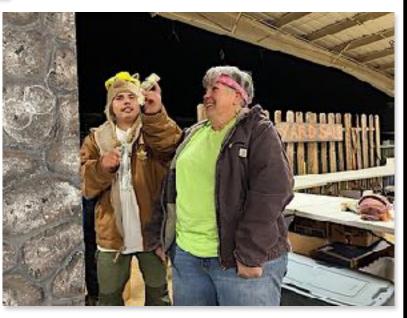

Did you enjoy the Hobo Village? The hard working crew truly did an amazing job! Thank you to the Pedroni trio for their special touch in creating the Hobo ambience. It makes the Village even more memorable. Thank you to the many volunteers for unloading, holding in place and putting together, packing and loading the village backdrops and props to go home.

> JOY & RON PEDRONI STEPHANIE PEDRONI Hobo Village Ambience