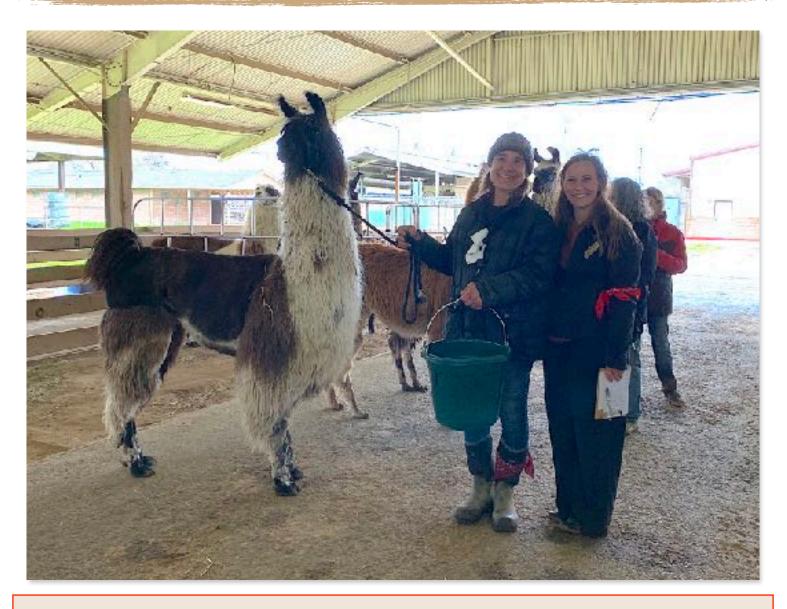

# LLAMA BEST OF SHOW 4R SHAKIRA Skansen's Llamas

One last award to be handed out - Best In Show. Another change in show area and we moved to the barn to be undercover. The wide paved aisle way worked well for the eleven llamas in contention. In the end, 4R Shakira from Skansen's Llamas was selected by Judge Anna for the title of Best In Show.