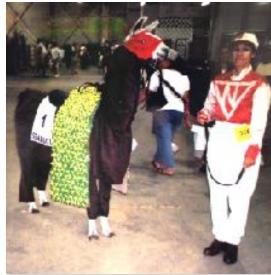

BEST HOBO COSTUME - SATURDAYAdultPedro CarreñoYouthMaverick Zatzke

BEST HOBO COSTUME - SUNDAY Adult Mario Rivera

Winners received a little goodie bag with fun surprises inside

Top Left: Saturday Best Hobo Costume - Adult Pedro Carreño