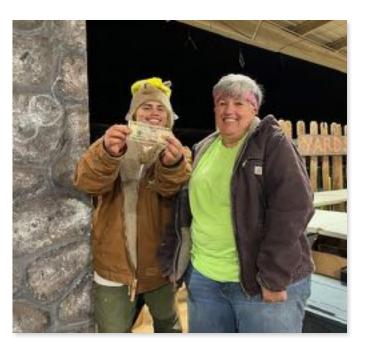

BEST HOBO COSTUME - SATURDAYAdultPedro CarreñoYouthMaverick Zatzke

BEST HOBO COSTUME - SUNDAY Adult Mario Rivera

Winners received a little goodie bag with fun surprises inside

Top Left: Saturday Best Hobo Costume - Adult Pedro Carreño

> *Dirtiest Camelid* Iceman's Bella Kharma

Below Left: Sunday Best Hobo Costume - Adult Mario Rivera

Below Right Saturday Best Hobo Costume - Youth Maverick Zatzke