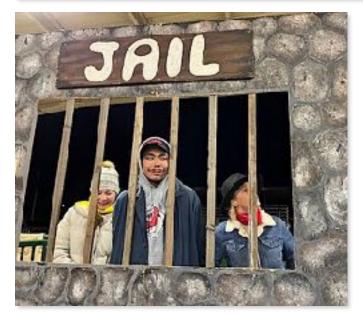

And now for Sunday. The big storm came during the night and it was still raining in the morning. On arrival to the Fairgrounds, I was sad to find that there was damage to the Hobo Village. It would be funny to say there was a jail break, however not in this case. The jail actually broke. The wind was so strong it snapped it in half just below the bars. The Soup Kitchen back drop had blown down on LANA's resident hobo. Sheriff Mario applied CPR and our Hobo was saved. The burlap sacks and other items near the panels were drenched. The fencing behind the Yard Sale area will also need repair. The Hobo Junction back drop was taken down to avoid damage.

BEST HOBO COSTUME - SATURDAYAdultPedro CarreñoYouthMaverick Zatzke

BEST HOBO COSTUME - SUNDAY Adult Mario Rivera

Winners received a little goodie bag with fun surprises inside

Top Left: Saturday Best Hobo Costume - Adult Pedro Carreño

> *Dirtiest Camelid* Iceman's Bella Kharma

Below Left: Sunday Best Hobo Costume - Adult Mario Rivera

Below Right Saturday Best Hobo Costume - Youth Maverick Zatzke

**Middle Left:** Pedro Carreño being arrested for two counts of attempted kidnapping. Carreño was cuffed and placed in Jail.

**Bottom Left:** Mo, Pedro, and Crystal Myers in jail hoping someone would post bail for their release.