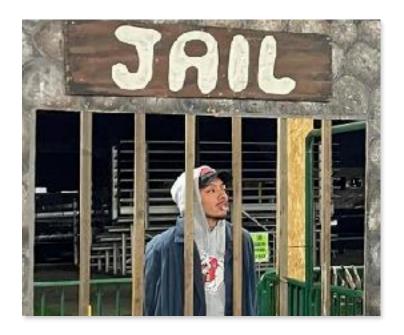

**Sentence:** Jailed until bail was paid. Issued a warning and reminded of the Hobo Rules and Regulations.

Release: Bail of \$5.00 was paid by Margaret Drew.

**Top Left:** Sheriff Rivera showing recorded evidence of Mo Zatzke illegally obtaining a grooming item. Mo trying to play innocent with the "Who me?" expression or is that an "Oops, I got caught" look?

**Middle Left:** Pedro Carreño being arrested for two counts of attempted kidnapping. Carreño was cuffed and placed in Jail.

**Bottom Left:** Mo, Pedro, and Crystal Myers in jail hoping someone would post bail for their release.