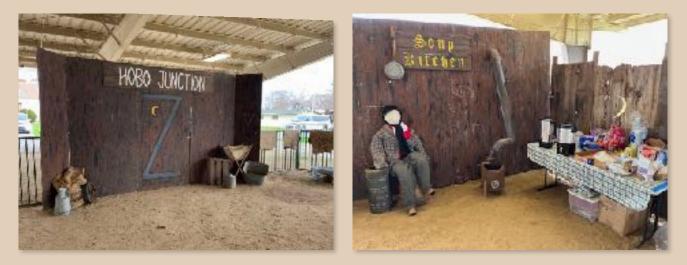

As sales on the west coast were declining, the group needed another way of making money. Because shows were still popular, they decided a new show was the way to go. All desirable dates for a show were already booked so the Miltons conceived the idea of a show that could be held in the winter time and the Hobo Classic was born. Grooming became "illegal" and to enforce that, there were Hobo cops and a jail. It grew from there to include an entire Hobo town complete with a junk yard, a soup kitchen, a dock, box car, outhouses (all decorated with authentic Hobo symbols) and a perpetual yard sale where those who didn't have costumes could get themselves in the spirit of things. For the first several years, there were over 300 llamas in attendance at the shows. There were many special events for all levels of performance with awards and cash prizes. The group sponsored sportsmanship and service awards, as well.

And now for Sunday. The big storm came during the night and it was still raining in the morning. On arrival to the Fairgrounds, I was sad to find that there was damage to the Hobo Village. It would be funny to say there was a jail break, however not in this case. The jail actually broke. The wind was so strong it snapped it in half just below the bars. The Soup Kitchen back drop had blown down on LANA's resident hobo. Sheriff Mario applied CPR and our Hobo was saved. The burlap sacks and other items near the panels were drenched. The fencing behind the Yard Sale area will also need repair. The Hobo Junction back drop was taken down to avoid damage.