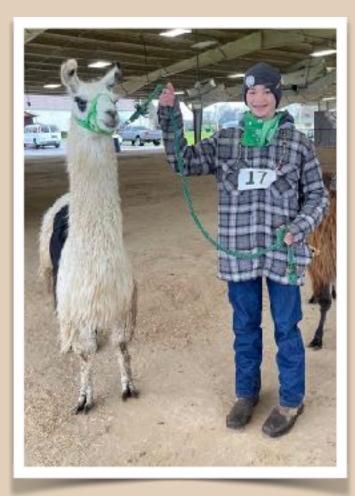

# LLAMA BEST OF SHOW 4R SHAKIRA Skansen's Llamas

One last award to be handed out - Best In Show. Another change in show area and we moved to the barn to be undercover. The wide paved aisle way worked well for the eleven llamas in contention. In the end, 4R Shakira from Skansen's Llamas was selected by Judge Anna for the title of Best In Show.