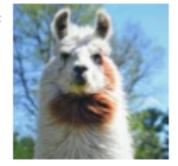

# LLAMA BEST OF SHOW 4R SHAKIRA Skansen's Llamas

One last award to be handed out - Best In Show. Another change in show area and we moved to the barn to be undercover. The wide paved aisle way worked well for the eleven llamas in contention. In the end, 4R Shakira from Skansen's Llamas was selected by Judge Anna for the title of Best In Show.