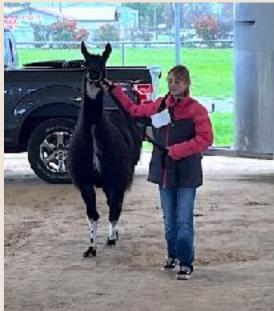

# LLAMA BEST OF SHOW 4R SHAKIRA Skansen's Llamas

One last award to be handed out - Best In Show. Another change in show area and we moved to the barn to be undercover. The wide paved aisle way worked well for the eleven llamas in contention. In the end, 4R Shakira from Skansen's Llamas was selected by Judge Anna for the title of Best In Show.