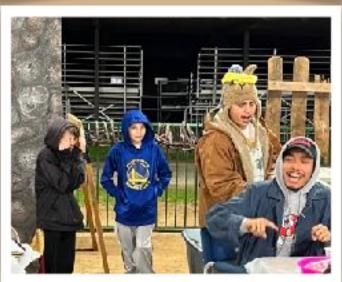

BEST HOBO COSTUME - SATURDAYAdultPedro CarreñoYouthMaverick Zatzke

BEST HOBO COSTUME - SUNDAY Adult Mario Rivera

Winners received a little goodie bag with fun surprises inside

Top Left: Saturday Best Hobo Costume - Adult Pedro Carreño

> *Dirtiest Camelid* Iceman's Bella Kharma

Below Left: Sunday Best Hobo Costume - Adult Mario Rivera

Below Right Saturday Best Hobo Costume - Youth Maverick Zatzke