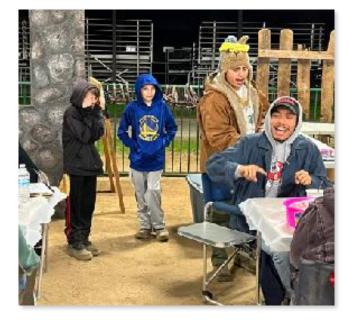

BEST HOBO COSTUME - SATURDAYAdultPedro CarreñoYouthMaverick Zatzke

BEST HOBO COSTUME - SUNDAY Adult Mario Rivera

Winners received a little goodie bag with fun surprises inside

Top Left: Saturday Best Hobo Costume - Adult Pedro Carreño

> *Dirtiest Camelid* Iceman's Bella Kharma

Below Left: Sunday Best Hobo Costume - Adult Mario Rivera

Below Right Saturday Best Hobo Costume - Youth Maverick Zatzke